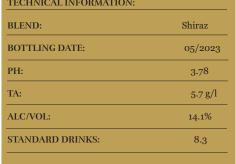

Orange experienced damp cool conditions in The Orange region is favoured for its high

| TECHNICAL INFORMATION: |         |
|------------------------|---------|
| BLEND:                 | Shiraz  |
| BOTTLING DATE:         | 05/2023 |
| PH:                    | 3.78    |
| TA:                    | 5.7 g/l |
| ALC/VOL:               | 14.1%   |
| STANDARD DRINKS:       | 8.3     |