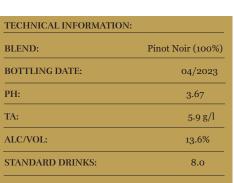

| TECHNICAL INFORMATION: |                   |
|------------------------|-------------------|
| BLEND:                 | Pinot Noir (100%) |
| BOTTLING DATE:         | 04/2023           |
| PH:                    | 3.67              |
| TA:                    | 5.9 g/l           |
| ALC/VOL:               | 13.6%             |
| STANDARD DRINKS:       | 8.0               |
|                        |                   |