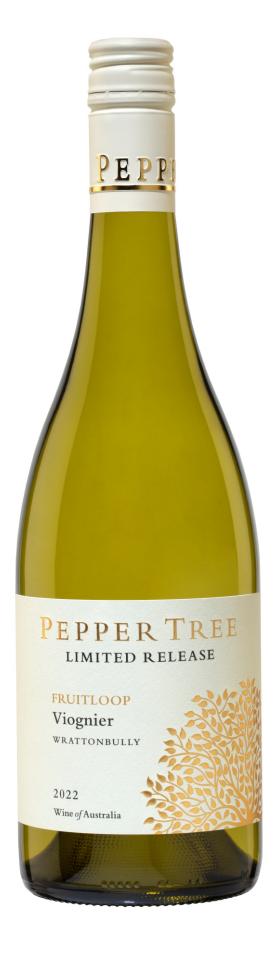

# 'FRUITLOOP' 2022 Wrattonbully Viognier

Our 'Fruitloop' Viognier is a deviation from our normal style of Viognier with a richer and fruitier style palate filled with floral and honeysuckle notes whilst the nose is abundant with zesty tangerine and mango fruits. This style is meant to be enjoyed chilled in its youth.

### APPELLATION / GI

Wrattonbully (South Australia) 100%,

| TECHNICAL INFORMATION: |                 |
|------------------------|-----------------|
| BLEND:                 | Viognier (100%) |
| BOTTLING DATE:         | 05/2022         |
| PH:                    | 3.28            |
| TA:                    | 5.9 g/l         |
| ALC/VOL:               | 13.0%           |
| STANDARD DRINKS:       | 7.7             |
|                        |                 |